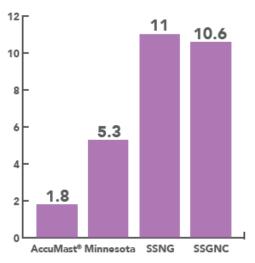

**TABLE 1**Accuracy (%) of on-farm culture systems for identification of mastitis pathogens

TABLE 2
A comparison of sensitivity (%) and specificity (%) of on-farm culture kits

**TABLE 3**A comparison of false positive (%) test results of on-farm culture kits

**TABLE 4**A comparison of false negative (%) test results of on-farm culture kits

Calibre Control International Ltd. 5-6 Asher Court Lyncastle Way Appleton Thorn Trading Estate Warrington WA4 45T UK Telephone