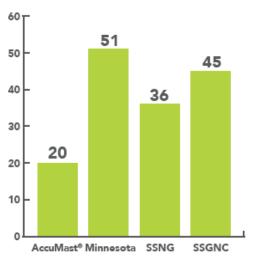

## MOST ACCURATE; ONLY TEST THAT CORRECTLY IDENTIFIED STAPH AUREUS

In an independent study conducted at University of Illinois, \*Ferreira et al. (2018), evaluated four commercial on-farm culture methods used to identify clinical mastitis-associated pathogens in dairy cattle. It was concluded that AccuMast has the highest overall accuracy, plus AccuMast was the only onfarm system capable of detecting Staphylococcus Aureus (99%) accurate.

**TABLE 1**Accuracy (%) of on-farm culture systems for identification of mastitis pathogens

TABLE 2
A comparison of sensitivity (%) and specificity (%) of on-farm culture kits

**TABLE 3**A comparison of false positive (%) test results of on-farm culture kits