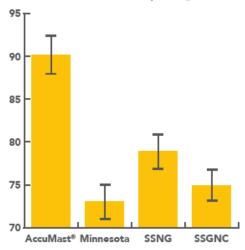

## MOST ACCURATE; ONLY TEST THAT CORRECTLY IDENTIFIED STAPH AUREUS

In an independent study conducted at University of Illinois, \*Ferreira et al. (2018), evaluated four commercial on-farm culture methods used to identify clinical mastitis-associated pathogens in dairy cattle. It was concluded that AccuMast has the highest overall accuracy, plus AccuMast was the only onfarm system capable of detecting Staphylococcus Aureus (99%) accurate.

**TABLE 1**Accuracy (%) of on-farm culture systems for identification of mastitis pathogens

TABLE 2
A comparison of sensitivity (%) and specificity (%) of on-farm culture kits

**TABLE 3**A comparison of false positive (%) test results of on-farm culture kits