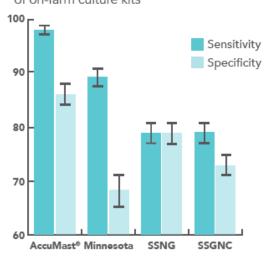

**TABLE 1**Accuracy (%) of on-farm culture systems for identification of mastitis pathogens

TABLE 2
A comparison of sensitivity (%) and specificity (%) of on-farm culture kits

**TABLE 3**A comparison of false positive (%) test results of on-farm culture kits